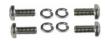

Low Profile Bracket (3 I mm height)

Bracket Material: Zinc Anneal powder coated black Hardware: 4 x stainless steel screws & lock washers included for mounting the RTMR block to the bracket as illustrated below. Notes: Due to the low height of this bracket it is only recommended for use with fuse / breaker type blocks listed below to ensure there is enough clearance underneath for the cables.

4 Screws & Washers
Included with bracket.