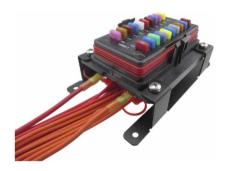

## RECOMMENDED ONLY FOR THE 20 WAY FUSE BLOCK:

This bracket is designed for use with the following RTMR power distribution blocks / kits:

15303-1-6-3 20 x Mini fuse block.

15303-1-6-4 20 x Mini fuse / circuit breaker block.

PDMKIT001 20 x Mini fuse

PDMKIT004 20 x Mini fuse terminal kit