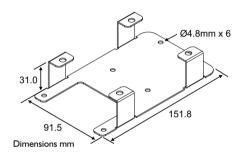

Our low profile mounting bracket features an overall height of 3 Imm which provides clearance for a maximum of 20 cables below. Therefore we recommend this bracket be used with the 20 way fuse RTMR block. It is not recommended for our combination fuse/relay RTMR blocks.

Low Profile Bracket (3 I mm height)

Bracket Material: Zinc Anneal powder coated black Hardware: 4 x stainless steel screws & lock washers included for mounting the RTMR block to the bracket as illustrated below. Notes: Due to the low height of this bracket it is only recommended for use with fuse / breaker type blocks listed below to ensure there is enough clearance underneath for the cables.