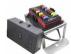

Low Profile Bracket (3 I mm height)

Bracket Material: Zinc Anneal powder coated black Hardware: 4 x stainless steel screws & lock washers included for mounting the RTMR block to the bracket as illustrated below. Notes: Due to the low height of this bracket it is only recommended for use with fuse / breaker type blocks listed below to ensure there is enough clearance underneath for the cables.

## **Assembly Instructions**

- I. Secure the bracket to the vehicle.
- 2. Slide the RTMR block under the four mounting points on the bracket.
- 3. Secure the RTMR block to the bracket using the four included screws and lock washers.