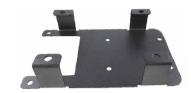

Our low profile mounting bracket features an overall height of 3 Imm which provides clearance for a maximum of 20 cables below. Therefore we recommend this bracket be used with the 20 way fuse RTMR block. It is not recommended for our combination fuse/relay RTMR blocks.

## Features:

- Robust one piece design in black power coat finish.
- 6 fixing holes to secure the bracket to a panel.
- lower cutout to allow cables to pass through the panel.

Part Number PROBRK002

Description

Low Profile Bracket (3 I mm height)

Bracket Material: Zinc Anneal powder coated black Hardware: 4 x stainless steel screws & lock washers included for mounting the RTMR block to the bracket as illustrated below. Notes: Due to the low height of this bracket it is only recommended for use with fuse / breaker type blocks listed below to ensure there is enough clearance underneath for the cables.