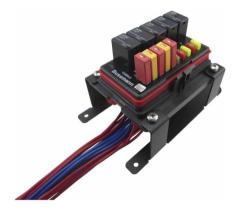

**Bracket Material:** Zinc Anneal powder coated black **Hardware:** 4 x stainless steel screws & lock washers included for mounting the RTMR block to the bracket as illustrated below. **Notes:** Suitable for mounting any RTMR power distribution block.

## **Assembly Instructions**

- I. Secure the bracket to the vehicle.
- 2. Slide the RTMR block under the four mounting points on the bracket.
- 3. Secure the RTMR block to the bracket using the four included screws and lock washers.