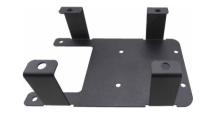

Our medium profile mounting bracket features an overall height of 45mm which provides ample clearance below the block for all cabling. It can be used with any of our RTMR blocks.

## Features:

- Robust one piece design in black power coat finish.
- 6 fixing holes to secure the bracket to a panel.
- lower cutout to allow cables to pass through the panel.

Part Number Description

PROBRK001 Medium Profile Bracket (45mm height)