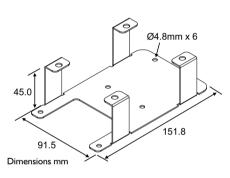

Our medium profile mounting bracket features an overall height of 45mm which provides ample clearance below the block for all cabling. It can be used with any of our RTMR blocks.

## Features:

- Robust one piece design in black power coat finish.
- 6 fixing holes to secure the bracket to a panel.
- lower cutout to allow cables to pass through the panel.

Part Number Description

PROBRK001 Medium Profile Bracket (45mm height)