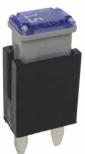

MCase fuses are available in ratings up to 40A, (Mini fuses are only available in ratings up to 30A). This allows you to provide fuse protected power to a circuit with a higher current draw.

**Note:** the overall height of the fuse adapter with an MCase fuse fitted is taller than the height of a Mini fuse. The adaptor is also wider than a Mini fuse.

Part NumberDescription875-584MCase to Mini Fuse Adapter

Ampere Rating: 30A continuous max. Voltage: 32VDC Pack Size: 1, 10, 50, 100 Notes: Fuse is not included.