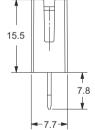

## **RELATED PRODUCTS:**

MCase Fuse (MJC)

MCase Assortment Fuse Kit (MCASE-KIT)

Mcase Fuse Puller (00970054)

6.2

Dimensions in MM

NEW

Email: info@prolecproducts.com Web: www.prolecproducts.com