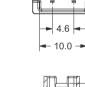

MCase fuses are available in ratings up to 40A, (Mini fuses are only available in ratings up to 30A). This allows you to provide fuse protected power to a circuit with a higher current draw.

**Note:** the overall height of the fuse adapter with an MCase fuse fitted is taller than the height of a Mini fuse. The adaptor is also wider than a Mini fuse.

## **RELATED PRODUCTS:**

MCase Fuse (MJC)

MCase Assortment Fuse Kit (MCASE-KIT)

Mcase Fuse Puller (00970054)

6.2

Dimensions in MM

NEW

Email: info@prolecproducts.com Web: www.prolecproducts.com