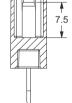

MCase fuses are available in ratings up to 40A, (Mini fuses are only available in ratings up to 30A). This allows you to provide fuse protected power to a circuit with a higher current draw.

**Note:** the overall height of the fuse adapter with an MCase fuse fitted is taller than the height of a Mini fuse. The adaptor is also wider than a Mini fuse.

## **RELATED PRODUCTS:**

MCase Fuse (MJC)

MCase Assortment Fuse Kit (MCASE-KIT)

Mcase Fuse Puller (00970054)

6.2

Dimensions in MM

NEW

Email: info@prolecproducts.com Web: www.prolecproducts.com