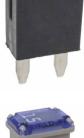

MCase fuses are available in ratings up to 40A, (Mini fuses are only available in ratings up to 30A). This allows you to provide fuse protected power to a circuit with a higher current draw.

**Note:** the overall height of the fuse adapter with an MCase fuse fitted is taller than the height of a Mini fuse. The adaptor is also wider than a Mini fuse.

Part NumberDescription875-584MCase to Mini Fuse Adapter

Ampere Rating: 30A continuous max. Voltage: 32VDC Pack Size: 1, 10, 50, 100 Notes: Fuse is not included.